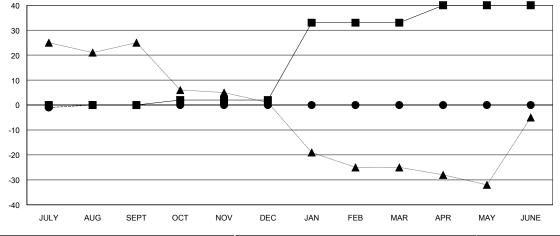

## GOALS AND ACTUAL NEW CLUBS CUMULATIVE

| -=-          | MEMBER GROWTH NET GOAL      |
|--------------|-----------------------------|
| - • -        | MEMBER GROWTH ACTUAL        |
| - <b>A</b> · | LAST YEAR MEMBERSHIP ACTUAL |
|              |                             |
|              |                             |