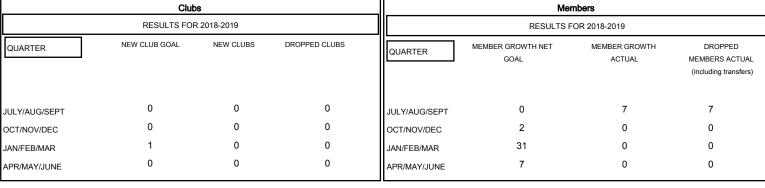

| DROPPED CLUBS: 0 |   |   |
|------------------|---|---|
| DROPPED MEMBERS  |   | L |
| DECEASED         | 0 |   |
| CLUB CANCELLED   | 0 |   |
| OTHER            | 7 |   |
| TOTAL            | 7 |   |